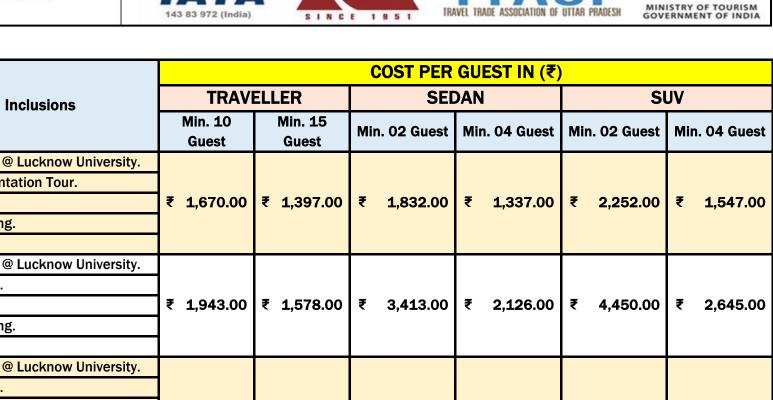

SN Destination Duration

A Team Consulting Travel & Holidays Since 1998!

**Approved By** 

|   |                                       |        |                                   | Guest             | Guest         | Min. 02 Guest     | Min. 04 Guest | Min. 02 Guest | Min. 04 Gues          |
|---|---------------------------------------|--------|-----------------------------------|-------------------|---------------|-------------------|---------------|---------------|-----------------------|
|   |                                       | 01 Day | Pick & Drop @ Lucknow University. |                   |               |                   |               | ₹ 2,252.00    |                       |
| 1 | Lucknow                               |        | Guided Orientation Tour.          |                   |               |                   | ₹ 1,337.00    |               |                       |
|   |                                       |        | Lunch.                            | ₹ 1,670.00        | ₹ 1,397.00    | ₹ 1,832.00        |               |               | ₹ 1,547.00            |
|   |                                       |        | Toll & Parking.                   |                   |               |                   |               |               |                       |
|   |                                       |        | GST 5%.                           |                   |               |                   |               |               |                       |
| 2 | Ayodhaya                              | 01 Day | Pick & Drop @ Lucknow University. |                   |               |                   | ₹ 2,126.00    | ₹ 4,450.00    |                       |
|   |                                       |        | Guided Tour.                      |                   | 00 ₹ 1,578.00 | ₹ 3,413.00        |               |               |                       |
|   |                                       |        | Lunch.                            | ₹ 1,943.00        |               |                   |               |               | ₹ 2,645.00            |
|   |                                       |        | Toll & Parking.                   |                   |               |                   |               |               |                       |
|   |                                       |        | GST 5%.                           |                   |               |                   |               |               |                       |
|   | Neemsar                               | 01 Day | Pick & Drop @ Lucknow University. |                   |               |                   | ₹ 1,825.00    | ₹ 3,557.00    |                       |
| 3 |                                       |        | Guided Tour.                      |                   | ) ₹ 1,388.00  | ₹ 2,809.00        |               |               |                       |
|   |                                       |        | Lunch.                            | ₹ 1,657.00        |               |                   |               |               | ₹ 2,199.00            |
|   |                                       |        | Toll & Parking.                   |                   |               |                   |               |               |                       |
|   |                                       |        | GST 5%.                           |                   |               |                   |               |               |                       |
|   |                                       |        | Pick & Drop @ Lucknow University. |                   |               |                   | ₹ 1,814.00    | ₹ 3,536.00    |                       |
| 4 | Bithoor                               | 01 Day | Guided Tour.                      |                   |               |                   |               |               |                       |
|   |                                       |        | Lunch.                            | ₹ 1,650.00        | ₹ 1,383.00    | ₹ 2,788.00        |               |               | ₹ 2,188.00            |
|   |                                       |        | Toll & Parking.                   |                   |               |                   |               |               |                       |
|   |                                       |        | GST 5%.                           |                   |               |                   |               |               |                       |
|   | Prayagraj                             | 01 Day | Pick & Drop @ Lucknow University. |                   |               |                   | ₹ 2,520.00    | ₹ 5,775.00    |                       |
| 5 |                                       |        | Guided Tour.                      |                   | ₹ 1,830.00    | ₹ 4,200.00        |               |               |                       |
|   |                                       |        | Lunch.                            | ₹ 2,321.00        |               |                   |               |               | ₹ 3,308.00            |
|   |                                       |        | Toll & Parking.                   |                   |               |                   |               |               |                       |
|   |                                       |        | GST 5%.                           |                   |               |                   |               |               |                       |
|   | Varanasi                              | 02 Day | Pick & Drop @ Lucknow University. |                   | ₹ 5,121.00    |                   |               | ₹ 10,789.00   |                       |
|   |                                       |        | Guided Tour.                      |                   |               |                   |               |               |                       |
| 6 |                                       |        | Budget Hotel Stay @ 01 Night.     |                   |               | <b>=</b> 0.760.00 | ₹ 6,221.00    |               | <b>₹</b> 7,000,00     |
| 0 |                                       |        | 02 Lunch & 01 Dinner.             | < 5,841.00        |               | < 8,768.00        |               |               | <i>&lt; 1,232.</i> 00 |
|   |                                       |        | Toll & Parking.                   |                   |               |                   |               |               |                       |
|   |                                       |        | GST 5%.                           |                   |               |                   |               |               |                       |
|   | Varanasi-<br>Ayodhaya                 | 02 Day | Pick & Drop @ Lucknow University. |                   | ) ₹ 5,423.00  |                   |               |               |                       |
|   |                                       |        | Guided Tour.                      |                   |               |                   |               |               |                       |
| 7 |                                       |        | Budget Hotel Stay @ 01 Night.     | <b>₹ 6 205 00</b> |               | ₹ 9,713.00        | ₹ 6,694.00    | ₹ 12,167.00   | ₹ 7,921.00            |
| 1 |                                       |        | 02 Lunch & 01 Dinner.             | ₹ 6,295.00        |               |                   |               |               |                       |
|   |                                       |        | Toll & Parking.                   |                   |               |                   |               |               |                       |
|   |                                       |        | GST 5%.                           |                   |               |                   |               |               |                       |
|   | Prayagraj -<br>Varanasi -<br>Ayodhaya | 03 Day | Pick & Drop @ Lucknow University. |                   |               |                   | ₹ 10,015.00   | ₹ 16,748.00   |                       |
|   |                                       |        | Guided Tour.                      |                   | 0 ₹ 8,390.00  | ₹ 13,729.00       |               |               | ₹ 11,524.00           |
| 8 |                                       |        | Budget Hotel Stay @ 02 Night.     | Ŧ 0.424.00        |               |                   |               |               |                       |
|   |                                       |        | 03 Lunch & 02 Dinner.             | ₹ 9,434.00        |               |                   |               |               |                       |
|   |                                       |        |                                   |                   |               |                   | 1             | 1             |                       |